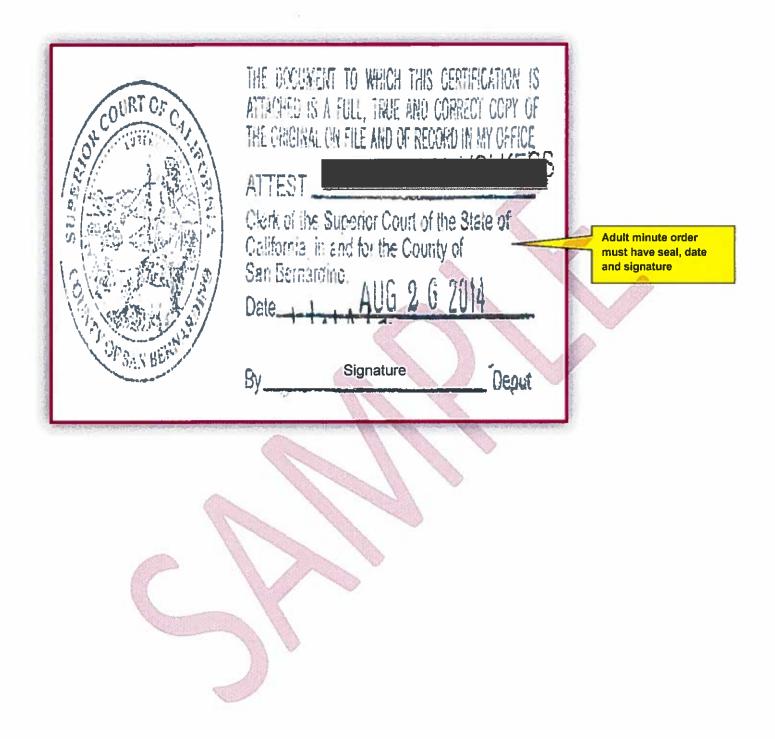

#### 604.4 RESPONSIBILITIES:

- I. <u>Watch Commander (WC):</u>
  - A. Review the bail bond (Attachment A), adult court minute order, and any supporting documentation, per Caseload Explorer (CE)as well as other systems that may be or become available, and ensure all information contained thereon is complete and accurate in accordance with items 1-11:
    - 1. Youth's name
    - 2. Youth's date of birth (DOB)
    - 3. Youth's Person Identification Number (PIN)
    - 4. <u>Court case number Shall match the case number assigned on the adult</u> <u>court minute order granting bail.</u>
    - 5. <u>Charge(s)</u>
      - (a) <u>The charge(s) listed on the bail bond and supporting documentation</u> <u>shall match the charge(s) listed on the adult court minute order</u> <u>granting bail.</u>
      - (b) If the specific subdivision is not listed on the bail bond, it is not necessary to return the bond to the bail agent for correction.
    - 6. <u>Court of jurisdiction Shall match the court stated on the adult court minute</u> order indicating the monies have been posted by the bail bondsman and

Procedures Manual

Bail Bond Release (Title 15, Section 1351.2)

bail is granted.(Information for items 1 through 6 may be given to the bail agent for processing).

- 7. <u>Bond number</u>
- 8. Bond agency's name
- 9. <u>Name of surety company</u>
- 10. Next court date
- 11. Date bail is posted
- B. <u>Submit the bail bond to the facility Division Director or designee for signature.</u>
- C. <u>Make copies of the following documents for the Director and the youth's file,</u> <u>copies shall include, at minimum:</u>
  - 1. <u>Certified Adult Court order (Court seal stamp and signature, see</u> <u>Attachment B)</u>
  - 2. <u>Copy of the Bail bond (Signed by the Division Director)</u>
  - 3. <u>Intake Release Officer (IRO) release packet including identification of bail</u> <u>bond official.</u>
- D. <u>After release of the youth, inter-office mail a packet containing the following</u> <u>documentation to the court of jurisdiction and label it, "Bail Bond" for the court</u> <u>clerk.</u>
  - 1. <u>A copy of the certified adult court order (signed and seal stamped)</u>
  - 2. Original Bail bond (signed by the Division Director)
  - 3. Copy of release form (generated by IRO)
- E. <u>Record the release in the WC log book in the following manner:</u>
  - 1. <u>The youth's name</u>
  - 2. Date and time of release
  - 3. <u>Authority (per court of jurisdiction and Division Director)</u>
  - 4. Date and court location the Bail Bond packet was sent via inter-office
- II. Division Director I/II or Designee:
  - A. <u>Ensure the WC has reviewed and forwarded all pertinent documentation for the youth's release.</u>
  - B. <u>Authorize and sign the bail bond as appropriate.</u>
  - C. <u>Ensure the WC has original signed bail bond delivered to the court of jurisdiction</u> identified on the adult court minute order.